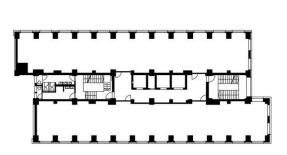

|               |

\* Asking terms for m<sup>2</sup>/month

Location



Available space

130 og m

Available office space

130 sq m Minimum office space

i·O

# officefinder.ro

# Standard fit-Out

| 藤         | Air conditioning  | ٢        | Security         |
|-----------|-------------------|----------|------------------|
| -         | Suspended ceiling | @        | Fibre optics     |
| 4         | Power cabling     |          | Switchboard      |
| ٨         | Sprinklers        | ⊞        | Openable windows |
| <b>@</b>  | Smoke detectors   | \$       | Generator        |
| $\approx$ | Carpeting         | <b>•</b> | Elevators        |
| III       | Wall partitioning |          |                  |
|           | Reception         |          |                  |

# Typical floor plan



# Available space

| Floor | Vacant space        | Availability        |
|-------|---------------------|---------------------|
| 0     | please contact us * | please contact us * |
| Total | after login *       |                     |

### Public transport

Metro: M1, M3 Bus: 243



& +40 21 302 3400 More information